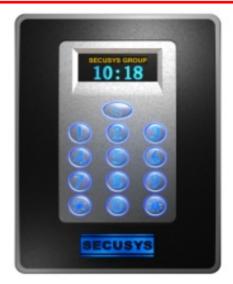

TC419E (Standalone)

## **Features**

- Unique ID setting from Keyboard
- Built-in EM Proximity Reader(Option)
- Work Mode:Card/PIN, Card+PIN
- Working Voltage: 12VDC, 200ma
- Cardholder Capacity: 2,550 PCS
- Event Capacity:65,000 PCS
- Communication Interface: RS485
- Baud Rate: 9,600Bps
- Data Storage(when Power Failure): 12
  Months
- Working Ambient:: -20℃ to 70℃
- Humidity: 5% to 95%
- Compatible with SCDXY Controllers and SECUSYS 2000.

## **Specifications**

- Series Model: TC419E
- Details: E: EM compatible
- Reading Range: 5-15cm for TC419E
- Working Frequency: 125Khz for TC419E
- Card Type: EM4100,1326,1386 for TC419E
- Encrypt Method: Manchester Code for TC419E
- Working Ambient:: -20℃ to 70℃
- Operating Humidity: 0 to 95%
- Dimensions: 117mm L x 86mm W x22mm D